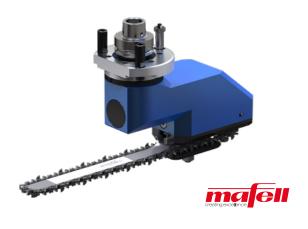

# MORTISING CHAIN UNIT CATENO F

#### Mortising of deep and flat slots

- + automatic chain tensioning during processing
- + no additional chain lubrication required
- + for all common Mafell chain sets