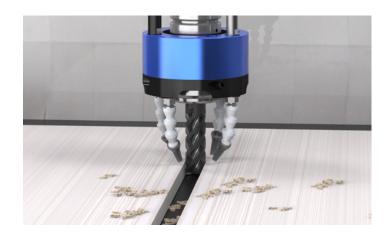

# BLOW NOZZLE UNIT SOFFIARO

#### Efficient cleaning of the processing area with up to four blowing nozzles

- + saving money: energy-efficient blow-off due to control of the compressed air volume
- + compact design for vibration-free running
- + on request with hydraulic expansion chuck for highest concentricity