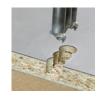

# BLOW NOZZLE UNIT SOFFIARO

#### Efficient cleaning of the processing area with up to four blowing nozzles

- + saving money: energy-efficient blow-off due to control of the compressed air volume
- + compact design for vibration-free running
- + on request with hydraulic expansion chuck for highest concentricity