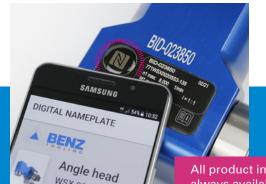

### BENZ i.tag — DIGITAL NAMEPLATE

With BENZ i.tag, the digital nameplate, it is possible to call up product data on a smartphone at any time and from any place

- + time saving: technical data and documents always at hand and available
- quick and easy handling via smartphone, no special software required
- + direct contact to the service team

- + worldwide availability, link can be sent
- + savings in storage and logistics costs (no more paper documents)
- + sustainability in operation and additional protection of the environment

QUICK START VIDEO

All product information always available