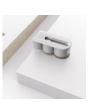

# MORTISING CHAIN UNIT CATENO F

#### Mortising of deep and flat slots

- + automatic chain tensioning during processing
- + no additional chain lubrication required
- + for all common Mafell chain sets