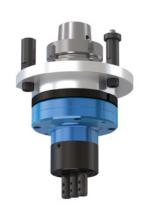

# MULTI-SPINDLE HEAD MULTI V3 CABINEO

## Vertical drilling of pockets for CABINEO connectors in one single stroke

- + reduction of processing time
- + complete machining in the nesting process incl. connector pocket
- + highest accuracy and thus optimized assembly of the connector