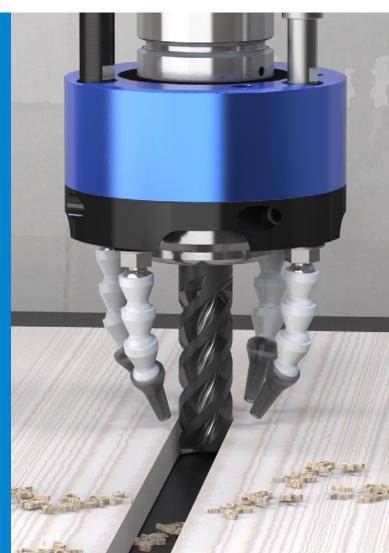

# MULTI-SPINDLE HEAD MULTI V3 CABINEO

## Vertical drilling of pockets for CABINEO connectors in one single stroke

- + reduction of processing time
- + complete machining in the nesting process incl. connector pocket
- + highest accuracy and thus optimized assembly of the connector