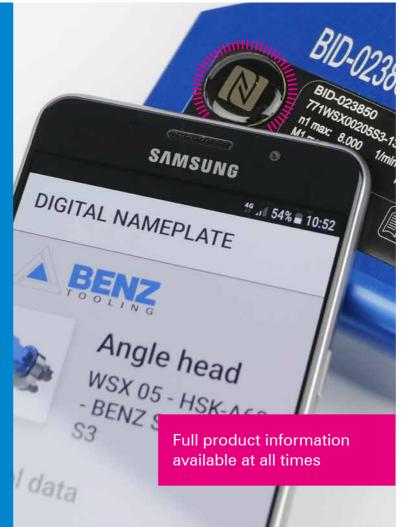

# BENZ i.tag DIGITAL NAMEPLATE

That black dot with NFC logo on your tool catches your eye and you wonder what it is?

You have discovered **BENZ** i.tag, the **Digital Nameplate!** Simply scan the dot (tag) with your smartphone and

access your product data anytime and anywhere.

With BENZ i.tag your tool always carries all important information with it!

## ALL AT A GLANCE

- Tool data
- Technical data
- Documents (e.g. operating instructions)
- Direct contact to service
- Videos (if available)