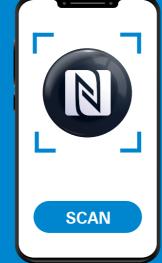

## SCAN CORRECTLY

The NFC sensor of your smartphone is usually located around the camera or in the center.

Hold this area to the NFC tag of the tool.

Once the scan is successful, the data and documents **automatically open in the browser** 